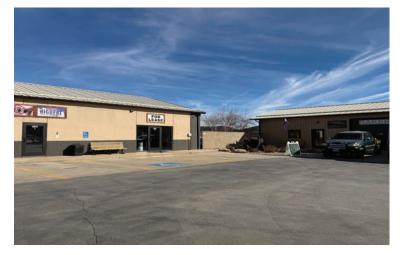

# PROPERTY DETAILS

- 1,000 SF of versatile commercial office or retail suite, ideal for a variety of businesses on Deadwood Ave.
- Features a spacious showroom or open office area, perfect for displaying products or creating a collaborative work environment.
- Includes a kitchenette for your convenience, a private office for focused tasks or meetings, and a restroom located at the back of the suite.
- 7 parking spots on the south end of the lot could be available for a small car dealer.
- · Easy customer parking and dedicated spot in front of the unit.
- Neighbors Big Deal Auto and Rustic Nook Bakery.
- Very visible spot on Deadwood Ave with 15,000+ vehicles per day.