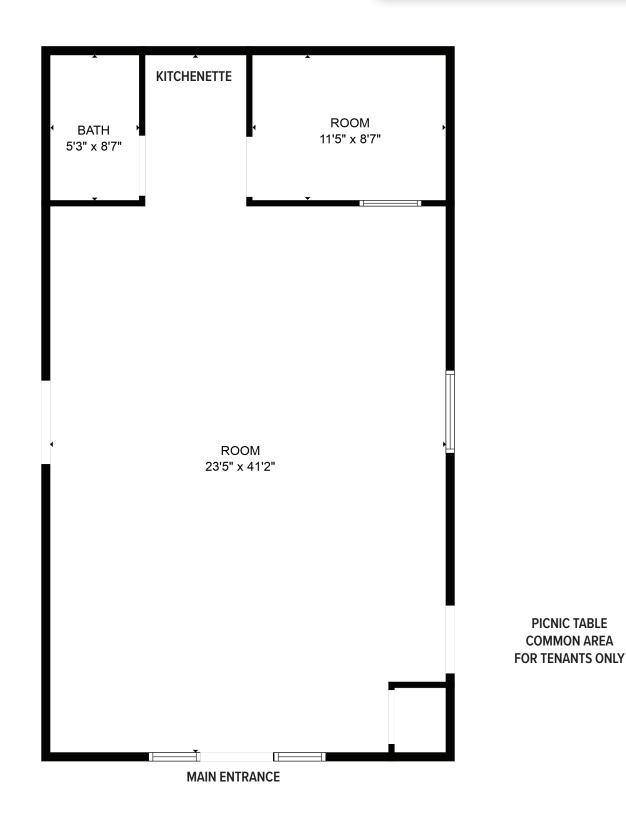

tive work environment.
- Includes a kitchenette for your convenience, a private office for focused tasks or meetings, and a restroom located at the back of the suite.
- 7 parking spots on the south end of the lot could be available for a small car dealer.
- · Easy customer parking and dedicated spot in front of the unit.
- Neighbors Big Deal Auto and Rustic Nook Bakery.
- Very visible spot on Deadwood Ave with 15,000+ vehicles per day.



|               | SUITE 2  |
|---------------|----------|
| SQFT:         | 1,000    |
| Monthly Rent: | \$1,500  |
| NNN:          | Included |
| Utilities     | Included |



### EXCLUSIVELY LISTED BY:

### **Gina Plooster**

Leasing Agent 605.519.0749 gina@rapidcitycommercial.com







# 1090 DEADWOOD AVE, SUITE 2 RAPID CITY, SD 57702

## FLOOR PLAN





## 1090 DEADWOOD AVE, SUITE 2 RAPID CITY, SD 57702



## WELCOME TO SOUTH DAKOTA AND THE BLACK HILLS!

The Mount Rushmore State of South Dakota has carved a solid reputation for business friendliness. It is consistently ranked in the top five states for setting up and conducting business. Small and big companies alike are discovering South Dakota's central location and progressive business climate.

The Black Hills boasts the country's most recognized national monument - Mt. Rushmore - bringing millions of tourists from all over the world to Western South Dakota every year. For the past 8 years,



South Dakota tourism has posted an increase in visitation, visitor spending and overall impact on the state's economy with 13.9 million visitors to South Dakota, \$3.9 billion in visitor spe