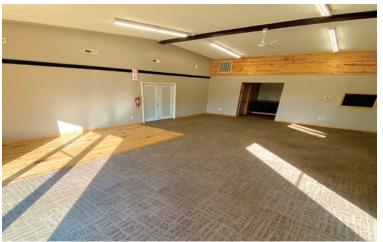

# PROPERTY DETAILS

- 1,000 SF of versatile commercial office or retail suite, ideal for a variety of businesses on Deadwood Ave.
- Features a spacious showroom or open office area, perfect for displaying products or creating a collaborative work environment.
- Includes a kitchenette for your convenience, a private office for focused tasks or meetings, and a restroom located at the back of the suite.
- 7 parking spots on the south end of the lot could be available for a small car dealer.
- · Easy customer parking and dedicated spot in front of the unit.
- Neighbors Big Deal Auto and Rustic Nook Bakery.
- Very visible spot on Deadwood Ave with 15,000+ vehicles per day.