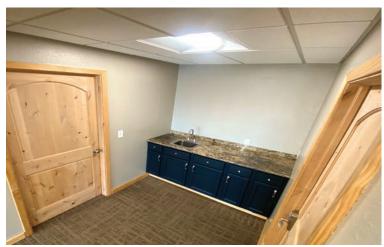

# PROPERTY DETAILS

- 1,000 SF of versatile commercial office or retail suite, ideal for a variety of businesses on Deadwood Ave.
- Features a spacious showroom or open office area, perfect for displaying products or creating a collaborative work environment.
- Includes a kitchenette for your convenience, a private office for focused tasks or meetings, and a restroom located at the back of the suite.
- 7 parking spots on the south end of the lot could be available for a small car dealer.
- · Easy customer parking and dedicated spot in front of the unit.
- Neighbors Big Deal Auto and Rustic Nook Bakery.
- Very visible spot on Deadwood Ave with 15,000+ vehicles per day.